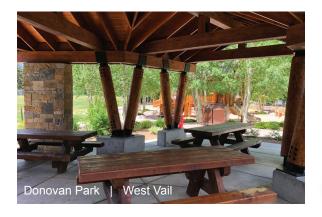

970.479.2158 | info@vailgov.com

| WEST VAIL |                                                      | COVERED<br>TABLES | OPEN<br>TABLES | RESTROOMS | GRILLS | CLOSEST<br>PARKING | NOTES                                   |
|-----------|------------------------------------------------------|-------------------|----------------|-----------|--------|--------------------|-----------------------------------------|
| 1         | Stephens Park 2470 South Frontage Rd West            | 2                 | 0              | YES       | YES    | 100'               | Off-leash dog area                      |
| 2         | Ellefson Park 2485 Garmish Drive                     | 3                 | 0              | YES       | YES    | 300'               | Limited parking                         |
| 3         | Buffehr Creek Park 1953 North Frontage Rd West       | 0                 | 4              | YES       | YES    | 325'               | Limited parking                         |
| 1         | Donovan Park, Playground 1600 South Frontage Rd West | 2                 | 0              | YES       | YES    | 50'                | Adjacent to playground and restrooms    |
| 5         | Donovan Park, Pavilion 1600 South Frontage Rd West   | 3                 | 0              | YES       | YES    | 175'               | Located near Donovan Pavilion           |
| VΑI       | N VAIL                                               |                   |                |           |        |                    |                                         |
| 6         | Red Sandstone 715 North Frontage Rd West             | 4                 | 0              | YES       | YES    | 100'               | Limited parking                         |
| 7         | Sunbird Park Center of Lionshead Village             | 0                 | 1              | NEARBY    | NO     | 900'               | Also has a water feature                |
| 3         | Pirateship Park Vail Village, near Gondola One       | 0                 | 2              | NEARBY    | NO     | 1200'              | A kid favorite - Ahoy!                  |
| 9         | Ford Park, Playground 720 South Frontage Rd East     | 2                 | 2              | YES       | YES    | 1150'              | Adjacent to playground                  |
|           | Ford Park, Lower Bench 720 South Frontage Rd East    | 6                 | 0              | YES       | YES    | 1150'              | Inside one of Vail's early structures   |
| 10        | Ford Park, Sports Central 720 South Frontage Rd East | 6                 | 0              | YES       | YES    | 400'               | Can be reserved by calling 970.477.5278 |
| EAS       | T VAIL                                               |                   |                |           |        |                    |                                         |
| 11        | Booth Creek Park 2900 Manns Ranch Road               | 3                 | 3              | YES       | YES    | 150'               | Also has tennis courts                  |
| 12        | Bighorn Park 4825 Juniper Lane                       | 4                 | 2              | YES       | YES    | 200'               | Off-leash dog area                      |
|           |                                                      |                   |                |           |        |                    |                                         |