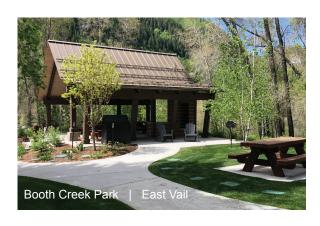

970.479.2158 | info@vailgov.com

| WEST VAIL |                                                      | COVERED<br>TABLES | OPEN<br>TABLES | RESTROOMS | GRILLS | CLOSEST<br>PARKING | NOTES                                   |
|-----------|------------------------------------------------------|-------------------|----------------|-----------|--------|--------------------|-----------------------------------------|
| 1         | Stephens Park 2470 South Frontage Rd West            | 2                 | 0              | YES       | YES    | 100'               | Off-leash dog area                      |
| 2         | Ellefson Park 2485 Garmish Drive                     | 3                 | 0              | YES       | YES    | 300'               | Limited parking                         |
| 3         | Buffehr Creek Park 1953 North Frontage Rd West       | 0                 | 4              | YES       | YES    | 325'               | Limited parking                         |
| 1         | Donovan Park, Playground 1600 South Frontage Rd West | 2                 | 0              | YES       | YES    | 50'                | Adjacent to playground and restrooms    |
| 5         | Donovan Park, Pavilion 1600 South Frontage Rd West   | 3                 | 0              | YES       | YES    | 175'               | Located near Donovan Pavilion           |
| VΑI       | N VAIL                                               |                   |                |           |        |                    |                                         |
| 6         | Red Sandstone 715 North Frontage Rd West             | 4                 | 0              | YES       | YES    | 100'               | Limited parking                         |
| 7         | Sunbird Park Center of Lionshead Village             | 0                 | 1              | NEARBY    | NO     | 900'               | Also has a water feature                |
| 3         | Pirateship Park Vail Village, near Gondola One       | 0                 | 2              | NEARBY    | NO     | 1200'              | A kid favorite - Ahoy!                  |
| 9         | Ford Park, Playground 720 South Frontage Rd East     | 2                 | 2              | YES       | YES    | 1150'              | Adjacent to playground                  |
|           | Ford Park, Lower Bench 720 South Frontage Rd East    | 6                 | 0              | YES       | YES    | 1150'              | Inside one of Vail's early structures   |
| 10        | Ford Park, Sports Central 720 South Frontage Rd East | 6                 | 0              | YES       | YES    | 400'               | Can be reserved by calling 970.477.5278 |
| EAS       | T VAIL                                               |                   |                |           |        |                    |                                         |
| 11        | Booth Creek Park 2900 Manns Ranch Road               | 3                 | 3              | YES       | YES    | 150'               | Also has tennis courts                  |
| 12        | Bighorn Park 4825 Juniper Lane                       | 4                 | 2              | YES       | YES    | 200'               | Off-leash dog area                      |
|           |                                                      |                   |                |           |        |                    |                                         |