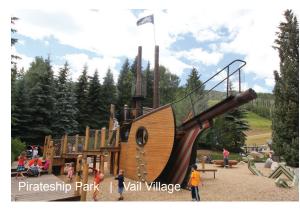

## Restrooms

Each park has restrooms, except for Pirateship Park and Sunbird Park, which have restrooms nearby.

970.479.2158 | info@vailgov.com

| WEST VAIL |                                                      | COVERED<br>TABLES | OPEN<br>TABLES | RESTROOMS | GRILLS | CLOSEST<br>PARKING | NOTES                                   |
|-----------|------------------------------------------------------|-------------------|----------------|-----------|--------|--------------------|-----------------------------------------|
| 1         | Stephens Park 2470 South Frontage Rd West            | 2                 | 0              | YES       | YES    | 100'               | Off-leash dog area                      |
| 2         | Ellefson Park 2485 Garmish Drive                     | 3                 | 0              | YES       | YES    | 300'               | Limited parking                         |
| 3         | Buffehr Creek Park 1953 North Frontage Rd West       | 0                 | 4              | YES       | YES    | 325'               | Limited parking                         |
| 1         | Donovan Park, Playground 1600 South Frontage Rd West | 2                 | 0              | YES       | YES    | 50'                | Adjacent to playground and restrooms    |
| 5         | Donovan Park, Pavilion 1600 South Frontage Rd West   | 3                 | 0              | YES       | YES    | 175'               | Located near Donovan Pavilion           |
| VΑI       | N VAIL                                               |                   |                |           |        |                    |                                         |
| 6         | Red Sandstone 715 North Frontage Rd West             | 4                 | 0              | YES       | YES    | 100'               | Limited parking                         |
| 7         | Sunbird Park Center of Lionshead Village             | 0                 | 1              | NEARBY    | NO     | 900'               | Also has a water feature                |
| 3         | Pirateship Park Vail Village, near Gondola One       | 0                 | 2              | NEARBY    | NO     | 1200'              | A kid favorite - Ahoy!                  |
| 9         | Ford Park, Playground 720 South Frontage Rd East     | 2                 | 2              | YES       | YES    | 1150'              | Adjacent to playground                  |
|           | Ford Park, Lower Bench 720 South Frontage Rd East    | 6                 | 0              | YES       | YES    | 1150'              | Inside one of Vail's early structures   |
| 10        | Ford Park, Sports Central 720 South Frontage Rd East | 6                 | 0              | YES       | YES    | 400'               | Can be reserved by calling 970.477.5278 |
| EAS       | T VAIL                                               |                   |                |           |        |                    |                                         |
| 11        | Booth Creek Park 2900 Manns Ranch Road               | 3                 | 3              | YES       | YES    | 150'               | Also has tennis courts                  |
| 12        | Bighorn Park 4825 Juniper Lane                       | 4                 | 2              | YES       | YES    | 200'               | Off-leash dog area                      |
|           |                                                      |                   |                |           |        |                    |                                         |