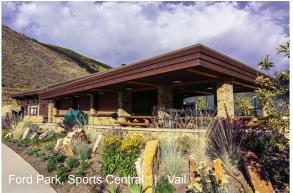

970.479.2158 | info@vailgov.com

| WEST VAIL |                                                      | COVERED<br>TABLES | OPEN<br>TABLES | RESTROOMS | GRILLS | CLOSEST<br>PARKING | NOTES                                   |
|-----------|------------------------------------------------------|-------------------|----------------|-----------|--------|--------------------|-----------------------------------------|
| 1         | Stephens Park 2470 South Frontage Rd West            | 2                 | 0              | YES       | YES    | 100'               | Off-leash dog area                      |
| 2         | Ellefson Park 2485 Garmish Drive                     | 3                 | 0              | YES       | YES    | 300'               | Limited parking                         |
| 3         | Buffehr Creek Park 1953 North Frontage Rd West       | 0                 | 4              | YES       | YES    | 325'               | Limited parking                         |
| 1         | Donovan Park, Playground 1600 South Frontage Rd West | 2                 | 0              | YES       | YES    | 50'                | Adjacent to playground and restrooms    |
| 5         | Donovan Park, Pavilion 1600 South Frontage Rd West   | 3                 | 0              | YES       | YES    | 175'               | Located near Donovan Pavilion           |
| VΑI       | N VAIL                                               |                   |                |           |        |                    |                                         |
| 6         | Red Sandstone 715 North Frontage Rd West             | 4                 | 0              | YES       | YES    | 100'               | Limited parking                         |
| 7         | Sunbird Park Center of Lionshead Village             | 0                 | 1              | NEARBY    | NO     | 900'               | Also has a water feature                |
| 3         | Pirateship Park Vail Village, near Gondola One       | 0                 | 2              | NEARBY    | NO     | 1200'              | A kid favorite - Ahoy!                  |
| 9         | Ford Park, Playground 720 South Frontage Rd East     | 2                 | 2              | YES       | YES    | 1150'              | Adjacent to playground                  |
|           | Ford Park, Lower Bench 720 South Frontage Rd East    | 6                 | 0              | YES       | YES    | 1150'              | Inside one of Vail's early structures   |
| 10        | Ford Park, Sports Central 720 South Frontage Rd East | 6                 | 0              | YES       | YES    | 400'               | Can be reserved by calling 970.477.5278 |
| EAS       | T VAIL                                               |                   |                |           |        |                    |                                         |
| 11        | Booth Creek Park 2900 Manns Ranch Road               | 3                 | 3              | YES       | YES    | 150'               | Also has tennis courts                  |
| 12        | Bighorn Park 4825 Juniper Lane                       | 4                 | 2              | YES       | YES    | 200'               | Off-leash dog area                      |
|           |                                                      |                   |                |           |        |                    |                                         |