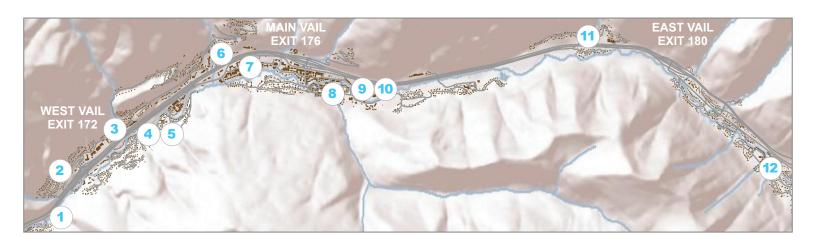

970.479.2158 | info@vailgov.com

| WEST VAIL |                                                      | COVERED<br>TABLES | OPEN<br>TABLES | RESTROOMS | GRILLS | CLOSEST<br>PARKING | NOTES                                   |
|-----------|------------------------------------------------------|-------------------|----------------|-----------|--------|--------------------|-----------------------------------------|
| 1         | Stephens Park 2470 South Frontage Rd West            | 2                 | 0              | YES       | YES    | 100'               | Off-leash dog area                      |
| 2         | Ellefson Park 2485 Garmish Drive                     | 3                 | 0              | YES       | YES    | 300'               | Limited parking                         |
| 3         | Buffehr Creek Park 1953 North Frontage Rd West       | 0                 | 4              | YES       | YES    | 325'               | Limited parking                         |
| 1         | Donovan Park, Playground 1600 South Frontage Rd West | 2                 | 0              | YES       | YES    | 50'                | Adjacent to playground and restrooms    |
| 5         | Donovan Park, Pavilion 1600 South Frontage Rd West   | 3                 | 0              | YES       | YES    | 175'               | Located near Donovan Pavilion           |
| VΑI       | N VAIL                                               |                   |                |           |        |                    |                                         |
| 6         | Red Sandstone 715 North Frontage Rd West             | 4                 | 0              | YES       | YES    | 100'               | Limited parking                         |
| 7         | Sunbird Park Center of Lionshead Village             | 0                 | 1              | NEARBY    | NO     | 900'               | Also has a water feature                |
| 3         | Pirateship Park Vail Village, near Gondola One       | 0                 | 2              | NEARBY    | NO     | 1200'              | A kid favorite - Ahoy!                  |
| 9         | Ford Park, Playground 720 South Frontage Rd East     | 2                 | 2              | YES       | YES    | 1150'              | Adjacent to playground                  |
|           | Ford Park, Lower Bench 720 South Frontage Rd East    | 6                 | 0              | YES       | YES    | 1150'              | Inside one of Vail's early structures   |
| 10        | Ford Park, Sports Central 720 South Frontage Rd East | 6                 | 0              | YES       | YES    | 400'               | Can be reserved by calling 970.477.5278 |
| EAS       | T VAIL                                               |                   |                |           |        |                    |                                         |
| 11        | Booth Creek Park 2900 Manns Ranch Road               | 3                 | 3              | YES       | YES    | 150'               | Also has tennis courts                  |
| 12        | Bighorn Park 4825 Juniper Lane                       | 4                 | 2              | YES       | YES    | 200'               | Off-leash dog area                      |
|           |                                                      |                   |                |           |        |                    |                                         |